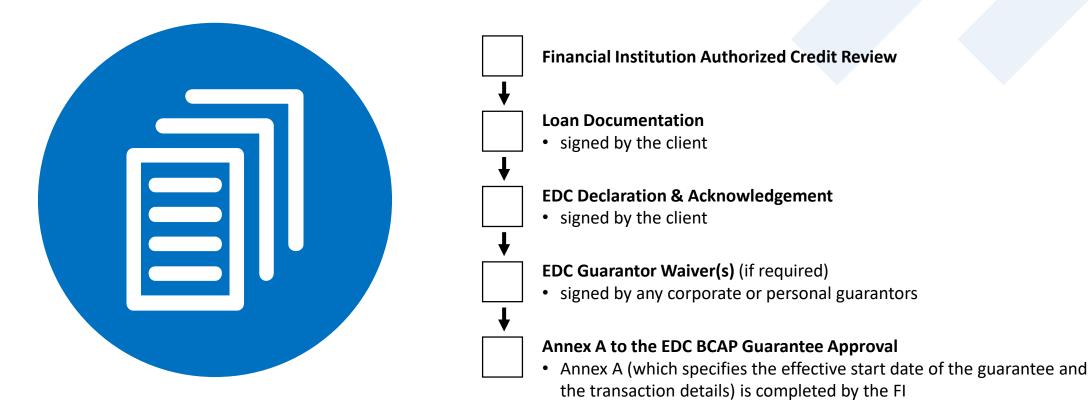

## **CHECKLIST: REQUIRED DOCUMENTS**

All of the documents below must be submitted by the financial institution to <a href="BCAP\_PCE@edc.ca">BCAP\_PCE@edc.ca</a> within 15 business days of the guarantee effective date for the BCAP-supported facility.

<sup>\*</sup>Note that the FI must also have a copy of the Successful Confirmation of BCAP Guarantee Eligibility, which is an automatically-generated email after the client successfully completes the EDC online application form. This confirmation does not need to be provided back to EDC, but it is a condition to effectiveness for the guarantee.